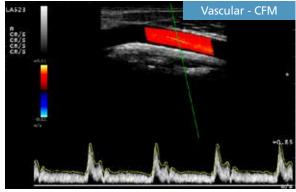

# **Innovative Image Quality**

## Solutions to meet every clinical need

The MyLab40 is a compact console system designed to be the ideal solution for interdisciplinary use within the ultrasound department or clinic. A wide selection of optional features, in addition to a complete range of iQProbes, make the MyLab40 truly a full service system without compromising image quality or ease-of-use.

Esaote offers a wide choice of probes ranging from phased array to high frequency linear and convex transducers to meet every clinical need and user preference.

#### appleprobe

The transducer is the first element which connects with the patient's body.

It delivers the ultrasound beam and receives the backscattered echo; its technology is extremely important to obtain a high signal to noise ratio, a sharp signal to optimize information regarding spatial, contrast and temporal resolution.