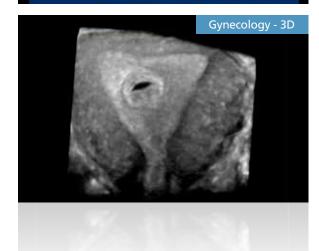

## Solutions to meet every clinical need

The MyLab40 is a compact console system designed to be the ideal solution for interdisciplinary use within the ultrasound department or clinic. A wide selection of optional features, in addition to a complete range of iQProbes, make the MyLab40 truly a full service system without compromising image quality or ease-of-use.

Esaote offers a wide choice of probes ranging from phased array to high frequency linear and convex transducers to meet every clinical need and user preference.