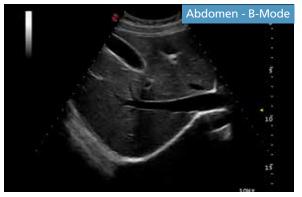

Esaote offers a wide choice of probes ranging from phased array to high frequency linear and convex transducers to meet every clinical need and user preference.

#### appleprobe

The transducer is the first element which connects with the patient's body.

It delivers the ultrasound beam and receives the backscattered echo; its technology is extremely important to obtain a high signal to noise ratio, a sharp signal to optimize information regarding spatial, contrast and temporal resolution.