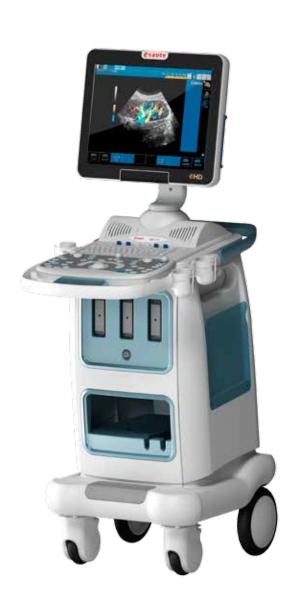

## Solutions to meet every clinical need

The MyLab40 is a compact console system designed to be the ideal solution for interdisciplinary use within the ultrasound department or clinic. A wide selection of optional features, in addition to a complete range of iQProbes, make the MyLab40 truly a full service system without compromising image quality or ease-of-use.

# MyLab 40

#### MyLab 40 Complete in its variety

BRASIL