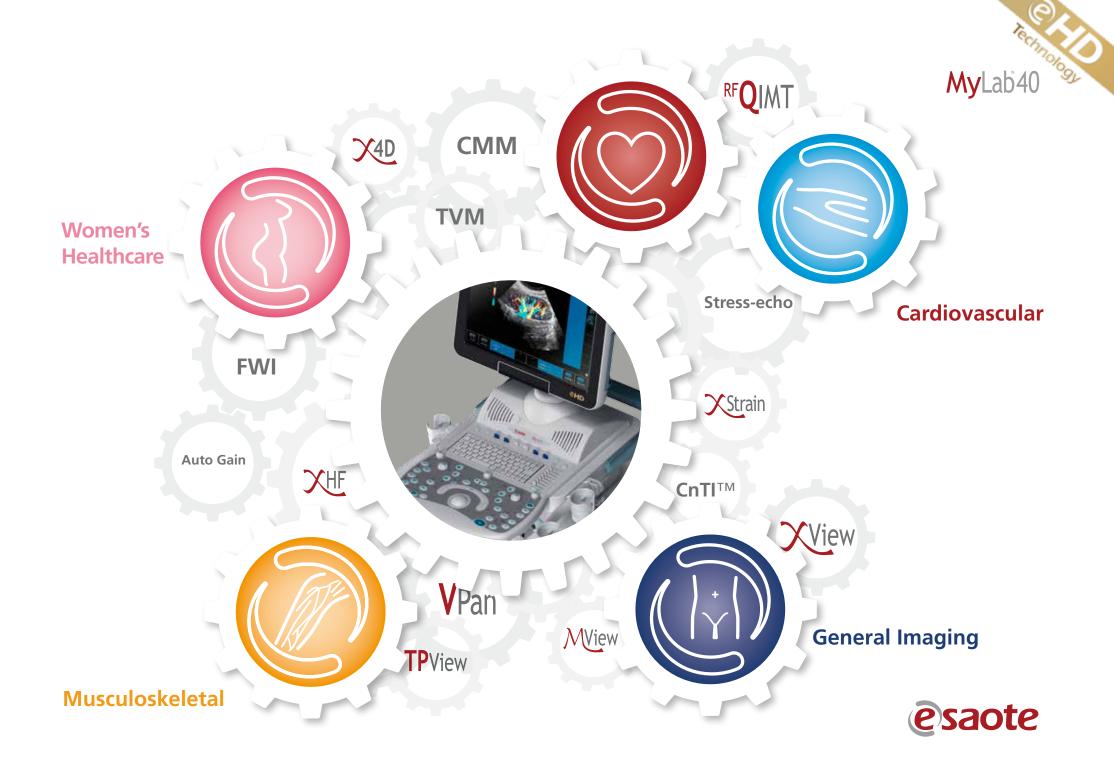

# **EHD**Technology

- Enhanced Diagnostic Value
- Maximizing Signal Information
- Low power consumption
- More efficient healthcare

# **Innovative Image Quality**

## Solutions to meet every clinical need

The MyLab40 is a compact console system designed to be the ideal solution for interdisciplinary use within the ultrasound department or clinic. A wide selection of optional features, in addition to a complete range of iQProbes, make the MyLab40 truly a full service system without compromising image quality or ease-of-use.

Esaote offers a wide choice of probes ranging from phased array to high frequency linear and convex transducers to meet every clinical need and user preference.