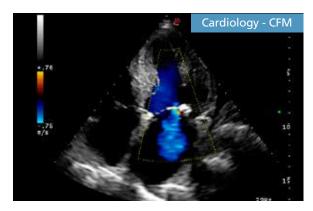

Esaote offers a wide choice of probes ranging from phased array to high frequency linear and convex transducers to meet every clinical need and user preference.