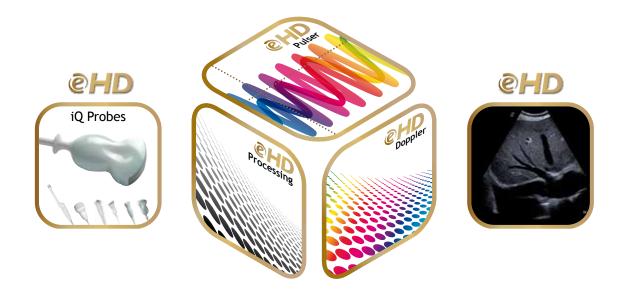

# **EHD**Technology

- Enhanced Diagnostic Value
- Maximizing Signal Information
- Low power consumption
- More efficient healthcare

# **Innovative Image Quality**