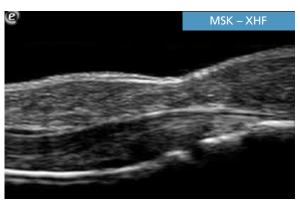

# **Innovative Image Quality**

## Solutions to meet every clinical need

The MyLab40 is a compact console system designed to be the ideal solution for interdisciplinary use within the ultrasound department or clinic. A wide selection of optional features, in addition to a complete range of iQProbes, make the MyLab40 truly a full service system without compromising image quality or ease-of-use.

Esaote offers a wide choice of probes ranging from phased array to high frequency linear and convex transducers to meet every clinical need and user preference.

#### appleprobe

The transducer is the first element which connects with the patient's body.

It delivers the ultrasound beam and receives the backscattered echo; its technology is extremely important to obtain a high signal to noise ratio, a sharp signal to optimize information regarding spatial, contrast and temporal resolution.