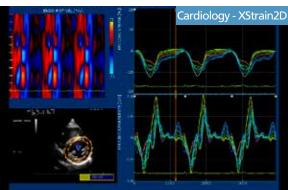

# **Innovative Image Quality**

## Solutions to meet every clinical need

The MyLab40 is a compact console system designed to be the ideal solution for interdisciplinary use within the ultrasound department or clinic. A wide selection of optional features, in addition to a complete range of iQProbes, make the MyLab40 truly a full service system without compromising image quality or ease-of-use.

Esaote offers a wide choice of probes ranging from phased array to high frequency linear and convex transducers to meet every clinical need and user preference.

#### appleprobe

The transducer is the first element which connects with the patient's body.

It delivers the ultrasound beam and receives the backscattered echo; its technology is extremely important to obtain a high signal to noise ratio, a sharp signal to optimize information regarding spatial, contrast and temporal resolution.