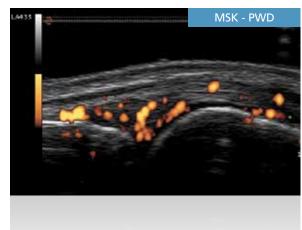

# **Innovative Image Quality**

## Solutions to meet every clinical need

The MyLab40 is a compact console system designed to be the ideal solution for interdisciplinary use within the ultrasound department or clinic. A wide selection of optional features, in addition to a complete range of iQProbes, make the MyLab40 truly a full service system without compromising image quality or ease-of-use.

Esaote offers a wide choice of probes ranging from phased array to high frequency linear and convex transducers to meet every clinical need and user preference.

#### appleprobe

The transducer is the first element which connects with the patient's body.

It delivers the ultrasound beam and receives the backscattered echo; its technology is extremely important to obtain a high signal to noise ratio, a sharp signal to optimize information regarding spatial, contrast and temporal resolution.